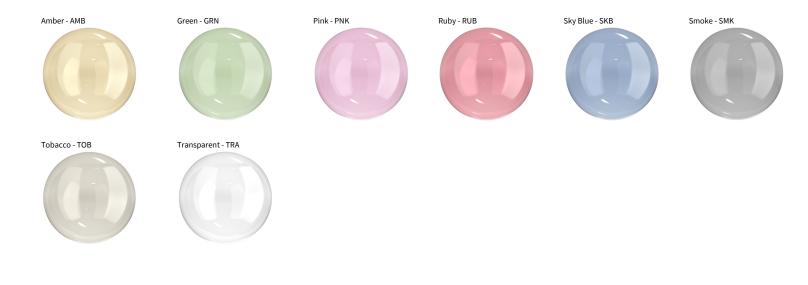

## GEO MONOPOINT SUSPENSION

**COLOR FINISH CHART** 

| PROJECT  |  |  |  |
|----------|--|--|--|
| ТҮРЕ     |  |  |  |
| NOTES    |  |  |  |
| QUANTITY |  |  |  |
| DATE     |  |  |  |

Digital: Not all screens are calibrated the same, and therefore, colors will appear differently between screens. Physical: When texture is involved, there will be variations in color, character and tone within a product series and between product families.